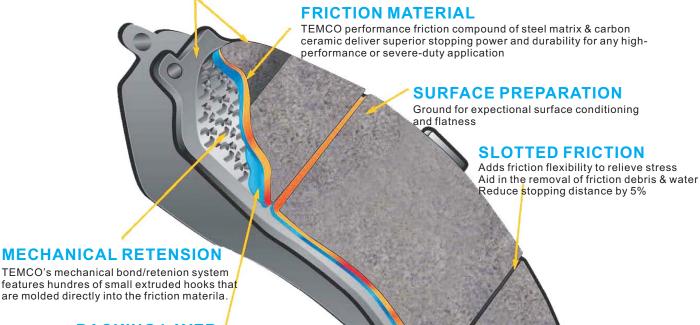

## STEEL BACKING PLATE

Manufactured from steel & epoxy power coated to prevent rusting Specially treated for high-temperature & electrostatic resistance Engineered to meet original equipment design for fitment Increased flexural strength with superior braking engagement.

### **BACKING LAYER**

Temco incorporates a special backing material at the bond line that creats a micro heat shied &optimized bond strength.

## INTEGRALLY MOLDED CONSTRUCTION Friction compound is hot molded integrally into the backing plate

for maximum shear strenth

## PAD CHAMFER

Engineered to eliminate noisy & vibration Improved brake management quality